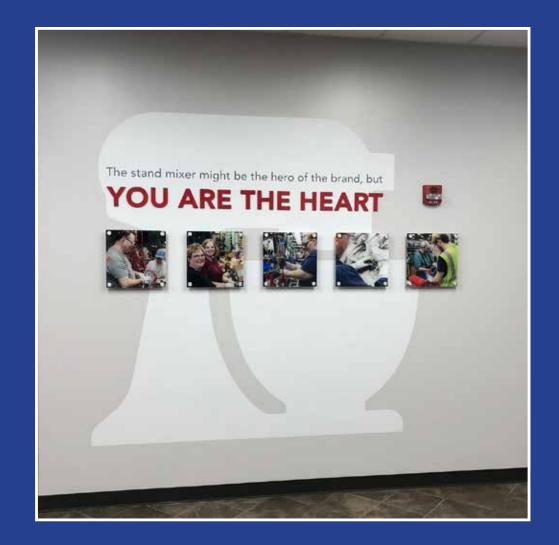

## **Project Description:**

For years KalBlue Group has helped Whirlpool extend their brand across all their locations throughout the US. Their Greenville, OH plant is no exception. From the lobby entrance to the manufacturing floor, KalBlue Group has helped Whirlpool Corporation tell their story using engaging graphics in many different ways.

## **Project Components:**

- Project Management and Planning
- Custom Murals
- Dimensional Letters
- Acrylic Signage
- Installation

- Custom Fabrication
- COVID Way Signage
- Dimensional Logos

We Specialize in what makes you, you!