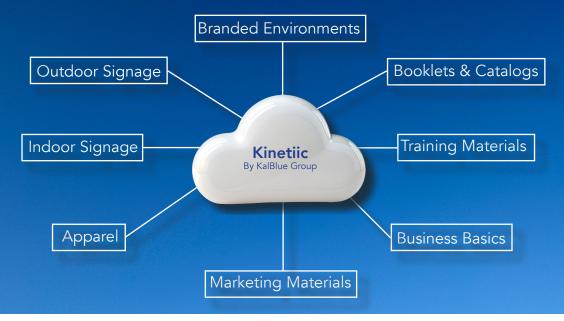

## Organize all your visual Assets into a system that simplifies access and automates distribution.

## **KalBlue Group Understands Construction**

Construction firms have endless needs for many different types visual communication services. Whether it is business cards, site signage, safety manuals, or branded environments, they require consistent results that are delivered on time, meet project requirements, and are on budget.

When dealing with KalBlue Group, enjoy the convenience of sourcing numerous visual communication services through single point of contact.

KalBlue Group provides a value driven approach to customer relationships: